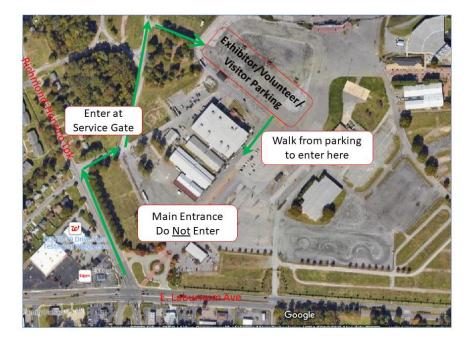

## Daytime Exhibition Day Parking for Exhibitors, Volunteers and Visitors for Mission Tomorrow (8:00 am – 2:00 pm)

These are the parking instructions for exhibition days (October 10-12) between the hours of 7:30 am and 2:00 pm.

- The Raceway is located at the intersection of E. Laburnum Avenue and Richmond-Henrico Turnpike.
- Enter at the Service Gate. Do not use the Main Entrance to Richmond Raceway.
- Follow the route shown by the green arrows
- Park in the area for Exhibitor, Volunteer and Visitor parking
- Walk toward the front lobby of the Exhibition Hall (not the back entrance we've used in previous years)
- Pass through the magnetometers.
- Enter the lobby. Exhibitor and volunteer check-in will be located in the lobby.