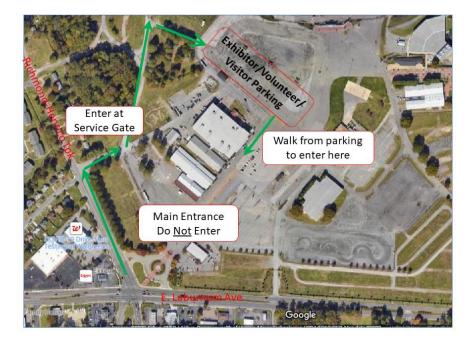

## Exhibition Day Parking for Exhibitors, Volunteers and Visitors for Mission Tomorrow (7:30 am – 2:30 pm)

These are the parking instructions for exhibition days (October 22-24) between the hours of 7:30 am and 2:30 pm.

- The Raceway is located at the intersection of E. Laburnum Avenue and Richmond-Henrico Turnpike.
- Enter at the Service Gate. Do not use the Main Entrance to Richmond Raceway.
- Follow the route shown by the green arrows
- Park in the area for Exhibitor, Volunteer and Visitor parking
- Walk toward the front lobby of the Exhibition Hall (not the back entrance we've used in previous years)
- Pass through the magnetometers.
- Enter the lobby. Exhibitor and volunteer check-in will be located in the lobby.